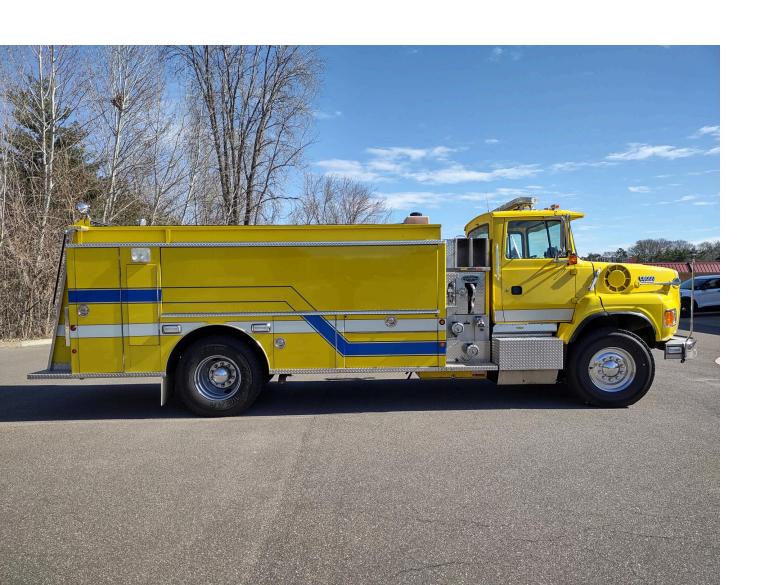

| From: Lino Lakes Public Safety        | Department-Fire Division T-2     | Date: 04/10/2024    |
|---------------------------------------|----------------------------------|---------------------|
| Contact Information:                  |                                  |                     |
| Fire Department/Name of Contact: L    | ino Lakes Public Safety-Fire Div | vision Dan L'Allier |
| Phone Number: 6512882910              | Fax: 651-982-2399 Email: dlall   | lier@kinolakes.us   |
| Location of Truck: (City/State) Lino  | Lakes, Minnesota                 |                     |
| Bid Date: No Bid                      |                                  |                     |
| Chassis:                              |                                  |                     |
| Year: 1992 VIN#: 1FDYS82              | 0.0301/0.08424                   | 00004               |
| Chassis Manufacturer: Ford            | Milag                            | e: 20281 Seating: 2 |
| Engine: 7.8 Liter Ford Diesel         | 240                              |                     |
|                                       |                                  | ab Material: Steel  |
| Transmission: Automatic Manua         | - a dorial conting.              |                     |
| Snow Chains: Yes No                   |                                  | Telma Trans None    |
| Engine Hours: Wheelbase: 204 Inches   | Overall Length: 29               |                     |
| 40500                                 | Overall Height: 11               | Feet 2 Inches       |
| GVWR: 40500 Pounds                    |                                  |                     |
| Pump:                                 |                                  |                     |
| Make: Hale                            | GPM: 250                         | Stages: Single      |
| Date Last Annual Service Test: 8-1-20 |                                  | stages              |
| Deck Gun: Yes No                      | Crosslays: 2 200' 1.75"          | Booster Reels: Yes  |
| Toulou                                |                                  | booster neers.      |
| Tanks:<br>Size: 1800                  | Charl                            |                     |
| Size: 1000                            | Material: Steel                  | Foam Tank Size: 8   |
| Aerial:                               |                                  |                     |
| Type: N/A                             | Model:                           | Length:             |
| Tip Rating:                           | GMP:                             |                     |
| Waterways: Yes No                     |                                  | Test Date:          |
| Body:                                 |                                  |                     |
| Body Make: Toyne fire Equipment       | Body Material: Stee              | I                   |
| Ladders:                              |                                  |                     |

The Lino Lakes Public Safety Department is selling a 1992 Ford L-8000/Toyne Tender with a pump( we are sell a pair of these). The City is asking \$70,000 or best offer. The Truck is available immediately. For more photos and information contact Deputy Director Dan L'Allier at: