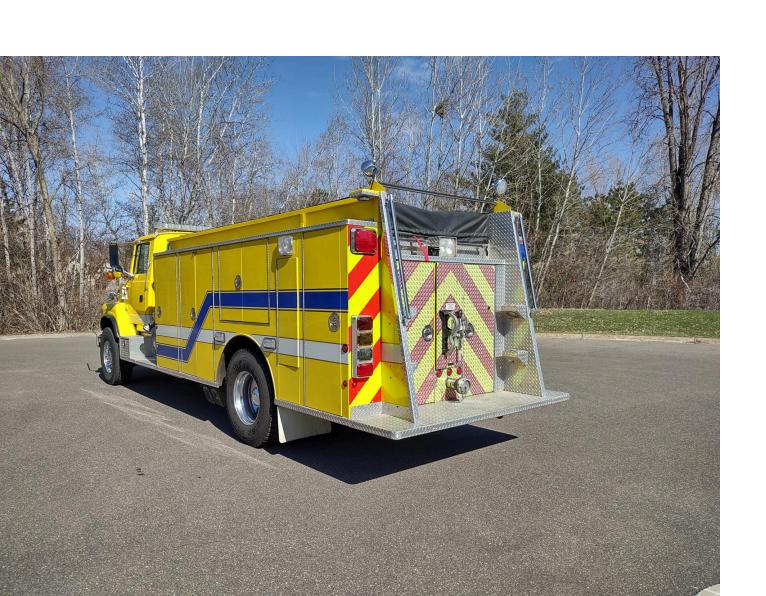

| From: Lino Lakes Public Safety        | Department-Fire Division T-2     | Date: 04/10/2024    |
|---------------------------------------|----------------------------------|---------------------|
| Contact Information:                  |                                  |                     |
| Fire Department/Name of Contact: L    | ino Lakes Public Safety-Fire Div | vision Dan L'Allier |
| Phone Number: 6512882910              | Fax: 651-982-2399 Email: dlall   | lier@kinolakes.us   |
| Location of Truck: (City/State) Lino  | Lakes, Minnesota                 |                     |
| Bid Date: No Bid                      |                                  |                     |
| Chassis:                              |                                  |                     |
| Year: 1992 VIN#: 1FDYS82              | 0.0301/0.08424                   | 00004               |
| Chassis Manufacturer: Ford            | Milag                            | e: 20281 Seating: 2 |
| Engine: 7.8 Liter Ford Diesel         | 240                              |                     |
|                                       |                                  | ab Material: Steel  |
| Transmission: Automatic Manua         | - a dorial conting.              |                     |
| Snow Chains: Yes No                   |                                  | Telma Trans None    |
| Engine Hours: Wheelbase: 204 Inches   | Overall Length: 29               |                     |
| 40500                                 | Overall Height: 11               | Feet 2 Inches       |
| GVWR: 40500 Pounds                    |                                  |                     |
| Pump:                                 |                                  |                     |
| Make: Hale                            | GPM: 250                         | Stages: Single      |
| Date Last Annual Service Test: 8-1-20 |                                  | stages              |
| Deck Gun: Yes No                      | Crosslays: 2 200' 1.75"          | Booster Reels: Yes  |
| Toulou                                |                                  | booster neers.      |
| Tanks:<br>Size: 1800                  | Charl                            |                     |
| Size: 1000                            | Material: Steel                  | Foam Tank Size: 8   |
| Aerial:                               |                                  |                     |
| Type: N/A                             | Model:                           | Length:             |
| Tip Rating:                           | GMP:                             |                     |
| Waterways: Yes No                     |                                  | Test Date:          |
| Body:                                 |                                  |                     |
| Body Make: Toyne fire Equipment       | Body Material: Stee              | I                   |
| Ladders:                              |                                  |                     |

The Lino Lakes Public Safety Department is selling a 1992 Ford L-8000/Toyne Tender with a pump( we are sell a pair of these). The City is asking \$70,000 or best offer. The Truck is available immediately. For more photos and information contact Deputy Director Dan L'Allier at: