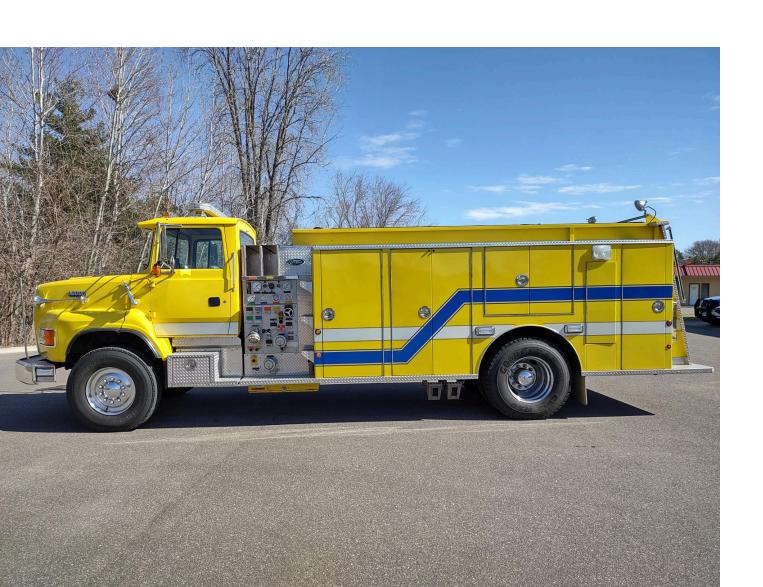

| From: Lino Lakes Public Safety        | Department-Fire Division T-2     | Date: 04/10/2024    |
|---------------------------------------|----------------------------------|---------------------|
| Contact Information:                  |                                  |                     |
| Fire Department/Name of Contact: L    | ino Lakes Public Safety-Fire Div | vision Dan L'Allier |
| Phone Number: 6512882910              | Fax: 651-982-2399 Email: dlall   | lier@kinolakes.us   |
| Location of Truck: (City/State) Lino  | Lakes, Minnesota                 |                     |
| Bid Date: No Bid                      |                                  |                     |
| Chassis:                              |                                  |                     |
| Year: 1992 VIN#: 1FDYS82              | 0.0301/0.08424                   | 00004               |
| Chassis Manufacturer: Ford            | Milag                            | e: 20281 Seating: 2 |
| Engine: 7.8 Liter Ford Diesel         | 240                              |                     |
|                                       |                                  | ab Material: Steel  |
| Transmission: Automatic Manua         | - a dorial conting.              |                     |
| Snow Chains: Yes No                   |                                  | Telma Trans None    |
| Engine Hours: Wheelbase: 204 Inches   | Overall Length: 29               |                     |
| 40500                                 | Overall Height: 11               | Feet 2 Inches       |
| GVWR: 40500 Pounds                    |                                  |                     |
| Pump:                                 |                                  |                     |
| Make: Hale                            | GPM: 250                         | Stages: Single      |
| Date Last Annual Service Test: 8-1-20 |                                  | stages              |
| Deck Gun: Yes No                      | Crosslays: 2 200' 1.75"          | Booster Reels: Yes  |
| Toulou                                |                                  | booster neers.      |
| Tanks:<br>Size: 1800                  | Charl                            |                     |
| Size: 1000                            | Material: Steel                  | Foam Tank Size: 8   |
| Aerial:                               |                                  |                     |
| Type: N/A                             | Model:                           | Length:             |
| Tip Rating:                           | GMP:                             |                     |
| Waterways: Yes No                     |                                  | Test Date:          |
| Body:                                 |                                  |                     |
| Body Make: Toyne fire Equipment       | Body Material: Stee              | I                   |
| Ladders:                              |                                  |                     |

The Lino Lakes Public Safety Department is selling a 1992 Ford L-8000/Toyne Tender with a pump( we are sell a pair of these). The City is asking \$70,000 or best offer. The Truck is available immediately. For more photos and information contact Deputy Director Dan L'Allier at: