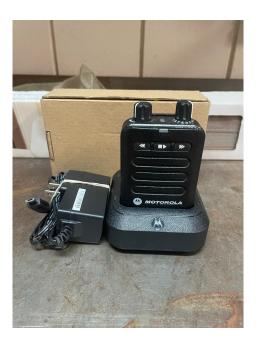

The Spring Lake Park Fire Department (SBM) would like to utilize your services to sell our old inventory of pagers. All inquiries can be sent to <u>mgosch@sbmfire.org</u>.

Below is what we have for inventory along with the associated prices:

| Packages                                                     | <b>Minitor V</b>        | Minitor V                     |             |         |         |      |
|--------------------------------------------------------------|-------------------------|-------------------------------|-------------|---------|---------|------|
| Pager                                                        | \$ 125.00               | \$ 250.00                     |             |         |         |      |
| Base                                                         | \$ 50.00                | \$ 75.00                      |             |         |         |      |
| Cord                                                         | \$ 5.00                 | \$ 5.00                       |             |         |         |      |
| Individual Set (Pager/Base/Cord)                             | \$ 150.00               | \$ 250.00                     |             |         |         |      |
| Bulk Set (3 or more)                                         | \$ 125.00               | \$ 225.00                     | Per Set     |         |         |      |
|                                                              |                         |                               |             |         |         |      |
| Complete Set (see below)                                     | \$ 6,000.00             | \$ 9,000.00                   |             |         |         |      |
| Complete Set (see below) *Shipping charge of \$25 on all pur |                         |                               |             | and "Co | omplete | Sets |
|                                                              | chases exc              |                               | lk Sets"    | and "Co | omplete | Sets |
| *Shipping charge of \$25 on all pur                          | chases exc              | luding "Bu<br>Minitor VI      | lk Sets" :  | and "Co | omplete | Sets |
| *Shipping charge of \$25 on all pur<br>Complete Set Includes | chases exc<br>Minitor V | Luding "Bu<br>Minitor VI<br>4 | ilk Sets" : | and "Co | omplete | Sets |